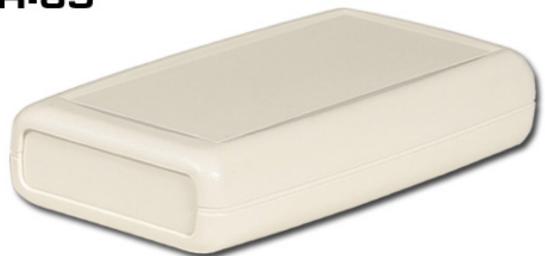

R-Series

RX-Series

S-Series

SL-Series

| Products: | H-Series |
|-----------|----------|
| H-65      |          |

| MODEL                                                     | LENGTH | WIDTH  | HEIGHT | DRAWINGS |        |  |
|-----------------------------------------------------------|--------|--------|--------|----------|--------|--|
|                                                           |        |        |        | (.pdf)   | (.dwg) |  |
| H-65                                                      | 4.940" | 2.750" | 0.944" | <b>₹</b> | A      |  |
| Click to view circuit board diagram (II CE Circuit Board) |        |        |        |          |        |  |