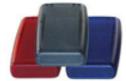

## **COLORS**

Translucent colors (red, green, blue and gray) on selected models

**RETURN TO TOP** 