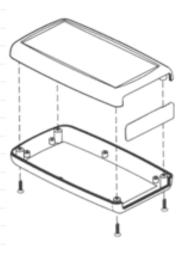

## **FEATURES**

- Three piece design with ergonomic handheld shape
- Replaceable end panels (see accessories below)
- Circuit board mounting bosses (adjustable height, see in-mold customization)
- Assembly with four screws
- Customization available
  - -five insert areas/I-Plates (top and bottom, internal top and bottom, and face place )
  - -machining
  - -pad printing